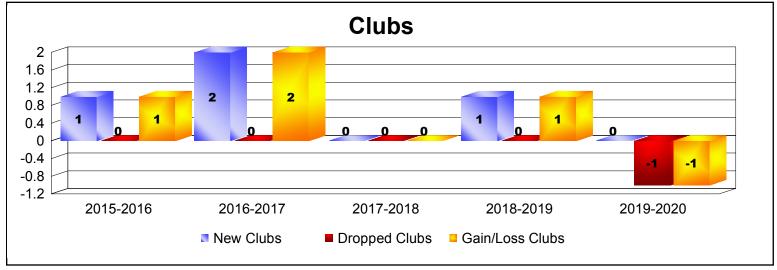

| Year      | New<br>Clubs | Dropped<br>Clubs | Gain/<br>Loss<br>Clubs | New<br>Members | Charter<br>Members | Reinstate<br>Members | Transfer<br>Members | Total<br>Member<br>Added | Total<br>Members<br>Dropped | Gain/<br>Loss<br>Members |
|-----------|--------------|------------------|------------------------|----------------|--------------------|----------------------|---------------------|--------------------------|-----------------------------|--------------------------|
| 2015-2016 | 1            | 0                | 1                      | 145            | 24                 | 4                    | 25                  | 198                      | -188                        | 10                       |
| 2016-2017 | 2            | 0                | 2                      | 104            | 43                 | 0                    | 24                  | 171                      | -197                        | -26                      |
| 2017-2018 | 0            | 0                | 0                      | 114            | 1                  | 3                    | 11                  | 129                      | -170                        | -41                      |
| 2018-2019 | 1            | 0                | 1                      | 132            | 22                 | 4                    | 8                   | 166                      | -184                        | -18                      |
| 2019-2020 | 0            | -1               | -1                     | 29             | 3                  | 4                    | 9                   | 45                       | -100                        | -55                      |
| Average   | 1            | 0                | 1                      | 105            | 19                 | 3                    | 15                  | 142                      | -168                        | -26                      |