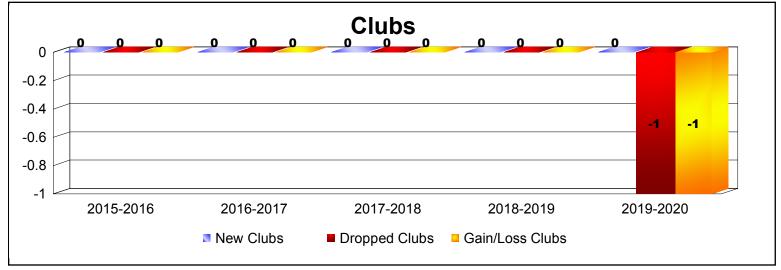

| Year      | New<br>Clubs | Dropped<br>Clubs | Gain/<br>Loss<br>Clubs | New<br>Members | Charter<br>Members | Reinstate<br>Members | Transfer<br>Members | Total<br>Member<br>Added | Total<br>Members<br>Dropped | Gain/<br>Loss<br>Members |
|-----------|--------------|------------------|------------------------|----------------|--------------------|----------------------|---------------------|--------------------------|-----------------------------|--------------------------|
| 2015-2016 | 0            | 0                | 0                      | 8              | 0                  | 2                    | 0                   | 10                       | -30                         | -20                      |
| 2016-2017 | 0            | 0                | 0                      | 11             | 0                  | 0                    | 0                   | 11                       | -13                         | -2                       |
| 2017-2018 | 0            | 0                | 0                      | 6              | 0                  | 0                    | 4                   | 10                       | -40                         | -30                      |
| 2018-2019 | 0            | 0                | 0                      | 13             | 0                  | 0                    | 8                   | 21                       | -27                         | -6                       |
| 2019-2020 | 0            | -1               | -1                     | 3              | 0                  | 1                    | 1                   | 5                        | -17                         | -12                      |
| Average   | 0            | 0                | 0                      | 8              | 0                  | 1                    | 3                   | 11                       | -25                         | -14                      |