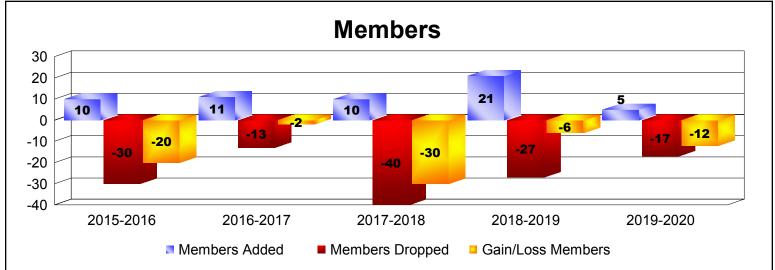

| Year      | New<br>Clubs | Dropped<br>Clubs | Gain/<br>Loss<br>Clubs | New<br>Members | Charter<br>Members | Reinstate<br>Members | Transfer<br>Members | Total<br>Member<br>Added | Total<br>Members<br>Dropped | Gain/<br>Loss<br>Members |
|-----------|--------------|------------------|------------------------|----------------|--------------------|----------------------|---------------------|--------------------------|-----------------------------|--------------------------|
| 2015-2016 | 0            | 0                | 0                      | 8              | 0                  | 2                    | 0                   | 10                       | -30                         | -20                      |
| 2016-2017 | 0            | 0                | 0                      | 11             | 0                  | 0                    | 0                   | 11                       | -13                         | -2                       |
| 2017-2018 | 0            | 0                | 0                      | 6              | 0                  | 0                    | 4                   | 10                       | -40                         | -30                      |
| 2018-2019 | 0            | 0                | 0                      | 13             | 0                  | 0                    | 8                   | 21                       | -27                         | -6                       |
| 2019-2020 | 0            | -1               | -1                     | 3              | 0                  | 1                    | 1                   | 5                        | -17                         | -12                      |
| Average   | 0            | 0                | 0                      | 8              | 0                  | 1                    | 3                   | 11                       | -25                         | -14                      |