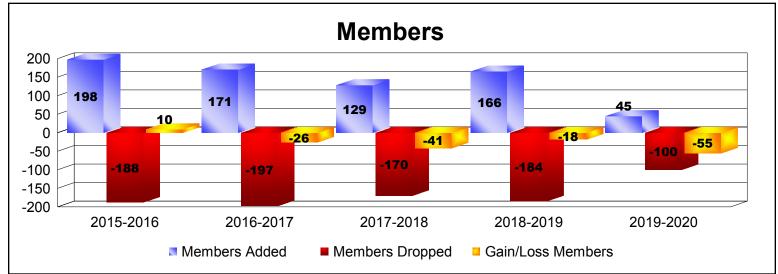

| Year      | New<br>Clubs | Dropped<br>Clubs | Gain/<br>Loss<br>Clubs | New<br>Members | Charter<br>Members | Reinstate<br>Members | Transfer<br>Members | Total<br>Member<br>Added | Total<br>Members<br>Dropped | Gain/<br>Loss<br>Members |
|-----------|--------------|------------------|------------------------|----------------|--------------------|----------------------|---------------------|--------------------------|-----------------------------|--------------------------|
| 2015-2016 | 1            | 0                | 1                      | 145            | 24                 | 4                    | 25                  | 198                      | -188                        | 10                       |
| 2016-2017 | 2            | 0                | 2                      | 104            | 43                 | 0                    | 24                  | 171                      | -197                        | -26                      |
| 2017-2018 | 0            | 0                | 0                      | 114            | 1                  | 3                    | 11                  | 129                      | -170                        | -41                      |
| 2018-2019 | 1            | 0                | 1                      | 132            | 22                 | 4                    | 8                   | 166                      | -184                        | -18                      |
| 2019-2020 | 0            | -1               | -1                     | 29             | 3                  | 4                    | 9                   | 45                       | -100                        | -55                      |
| Average   | 1            | 0                | 1                      | 105            | 19                 | 3                    | 15                  | 142                      | -168                        | -26                      |