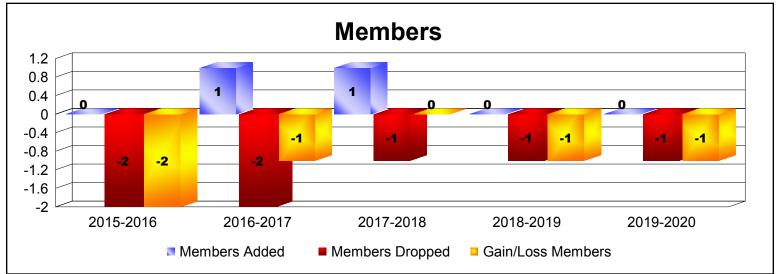

MBR0065 Page 1 of 3 1/6/2020 4:35:03AM

| Year      | New<br>Clubs | Dropped<br>Clubs | Gain/<br>Loss<br>Clubs | New<br>Members | Charter<br>Members | Reinstate<br>Members | Transfer<br>Members | Total<br>Member<br>Added | Total<br>Members<br>Dropped | Gain/<br>Loss<br>Members |
|-----------|--------------|------------------|------------------------|----------------|--------------------|----------------------|---------------------|--------------------------|-----------------------------|--------------------------|
| 2015-2016 | 0            | 0                | 0                      | 0              | 0                  | 0                    | 0                   | 0                        | -2                          | -2                       |
| 2016-2017 | 0            | 0                | 0                      | 1              | 0                  | 0                    | 0                   | 1                        | -2                          | -1                       |
| 2017-2018 | 0            | 0                | 0                      | 1              | 0                  | 0                    | 0                   | 1                        | -1                          | 0                        |
| 2018-2019 | 0            | 0                | 0                      | 0              | 0                  | 0                    | 0                   | 0                        | -1                          | -1                       |
| 2019-2020 | 0            | 0                | 0                      | 0              | 0                  | 0                    | 0                   | 0                        | -1                          | -1                       |
| Average   | 0            | 0                | 0                      | 0              | 0                  | 0                    | 0                   | 0                        | -1                          | -1                       |